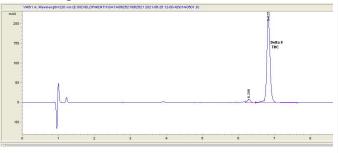

# **Marin Analytics**

# **Analysis Report**

### Lifted Made

Sample 226-062521-098

Urb D8 Cartridge: Twisted Citrus

Sample Submitted: 06-25-2021; Report Date: 06-26-2021

## Urb D8 Cartridge: Twisted Citrus

Distillate

#### Chromatogram



#### Cannabinoid Profile



#### Cannabinoid Profile by HPLC

0.00%

Calculated THC Yield

0.00%

Calculated CBD Yield

| Cannabinoid                       | % wt             | mg/g  |
|-----------------------------------|------------------|-------|
| Delta-8-THC                       | 94.07            | 940.7 |
| THC                               | 0.0              | 0.0   |
| Total Cannabinoids                | 94.07            | 940.7 |
| Calculated THC Yield              | 0.00             | 0.00  |
| Calculated CBD Yield              | 0.00             | 0.00  |
| Calculated Maximum THC Yield = TH | C + 0.877 * THCA |       |

Calculated Maximum CBD Yield = CBD + 0.877 \* CBDA

94.07%

**Total Cannabinoids** 

### Marin Analytics, LLC

250 Bel Marin Keys Blvd, Suite D4 Novato, CA 9