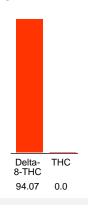

#### Cannabinoid Profile

#### Cannabinoid Profile by HPLC

0.00%

Calculated THC Yield

0.00%

Calculated CBD Yield

| Cannabinoid                       | % wt             | mg/g  |
|-----------------------------------|------------------|-------|
| Delta-8-THC                       | 94.07            | 940.7 |
| THC                               | 0.0              | 0.0   |
| Total Cannabinoids                | 94.07            | 940.7 |
| Calculated THC Yield              | 0.00             | 0.00  |
| Calculated CBD Yield              | 0.00             | 0.00  |
| Calculated Maximum THC Yield = TH | C + 0.877 * THCA |       |

Calculated Maximum CBD Yield = CBD + 0.877 \* CBDA

94.07%

**Total Cannabinoids** 