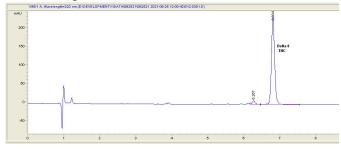

#### Chromatogram

### Cannabinoid Profile by HPLC

| Cannabinoid                                       | % wt  | mg/g  |
|---------------------------------------------------|-------|-------|
| Delta-8-THC                                       | 93.84 | 938.4 |
| THC                                               | 0.0   | 0.0   |
| Total Cannabinoids                                | 93.84 | 938.4 |
| Calculated THC Yield                              | 0.00  | 0.00  |
| Calculated CBD Yield                              | 0.00  | 0.00  |
| Calculated Maximum THC Yield = THC + 0.877 * THCA |       |       |
| Calculated Maximum CBD Yield = CBD + 0.877 * CBDA |       |       |