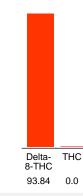

### Cannabinoid Profile by HPLC

| Cannabinoid                                       | % wt  | mg/g  |
|---------------------------------------------------|-------|-------|
| Delta-8-THC                                       | 93.84 | 938.4 |
| THC                                               | 0.0   | 0.0   |
| Total Cannabinoids                                | 93.84 | 938.4 |
| Calculated THC Yield                              | 0.00  | 0.00  |
| Calculated CBD Yield                              | 0.00  | 0.00  |
| Calculated Maximum THC Yield = THC + 0.877 * THCA |       |       |
| Calculated Maximum CBD Yield = CBD + 0.877 * CBDA |       |       |