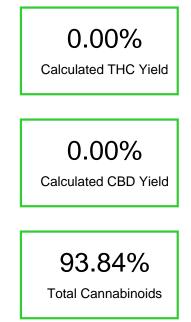

### Cannabinoid Profile by HPLC

| Cannabinoid                                       | % wt  | mg/g  |
|---------------------------------------------------|-------|-------|
| Delta-8-THC                                       | 93.84 | 938.4 |
| THC                                               | 0.0   | 0.0   |
| Total Cannabinoids                                | 93.84 | 938.4 |
| Calculated THC Yield                              | 0.00  | 0.00  |
| Calculated CBD Yield                              | 0.00  | 0.00  |
| Calculated Maximum THC Yield = THC + 0.877 * THCA |       |       |
| Calculated Maximum CBD Yield = CBD + 0.877 * CBDA |       |       |