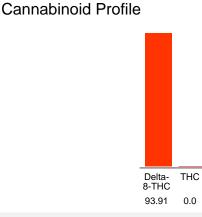

### Cannabinoid Profile by HPLC

| Cannabinoid                                       | % wt  | mg/g  |
|---------------------------------------------------|-------|-------|
| Delta-8-THC                                       | 93.91 | 939.1 |
| THC                                               | 0.0   | 0.0   |
| Total Cannabinoids                                | 93.91 | 939.1 |
| Calculated THC Yield                              | 0.00  | 0.00  |
| Calculated CBD Yield                              | 0.00  | 0.00  |
| Calculated Maximum THC Yield = THC + 0.877 * THCA |       |       |
| Calculated Maximum CBD Yield = CBD + 0.877 * CBDA |       |       |