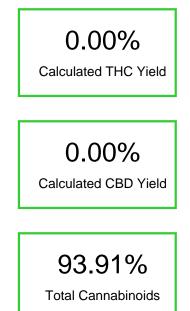

### Cannabinoid Profile by HPLC

| Cannabinoid                                       | % wt  | mg/g  |
|---------------------------------------------------|-------|-------|
| Delta-8-THC                                       | 93.91 | 939.1 |
| THC                                               | 0.0   | 0.0   |
| Total Cannabinoids                                | 93.91 | 939.1 |
| Calculated THC Yield                              | 0.00  | 0.00  |
| Calculated CBD Yield                              | 0.00  | 0.00  |
| Calculated Maximum THC Yield = THC + 0.877 * THCA |       |       |
| Calculated Maximum CBD Yield = CBD + 0.877 * CBDA |       |       |