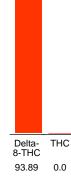

### Cannabinoid Profile by HPLC

| Cannabinoid                                       | % wt  | mg/g  |
|---------------------------------------------------|-------|-------|
| Delta-8-THC                                       | 93.89 | 938.9 |
| THC                                               | 0.0   | 0.0   |
| Total Cannabinoids                                | 93.89 | 938.9 |
| Calculated THC Yield                              | 0.00  | 0.00  |
| Calculated CBD Yield                              | 0.00  | 0.00  |
| Calculated Maximum THC Yield = THC + 0.877 * THCA |       |       |
| Calculated Maximum CBD Yield = CBD + 0.877 * CBDA |       |       |