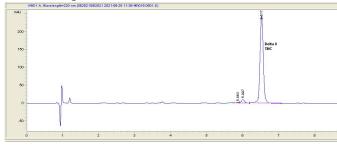

#### Chromatogram

**Cannabinoid Profile** 

### Cannabinoid Profile by HPLC

| Cannabinoid                                       | % wt  | mg/g  |
|---------------------------------------------------|-------|-------|
| Delta-8-THC                                       | 93.89 | 938.9 |
| THC                                               | 0.0   | 0.0   |
| Total Cannabinoids                                | 93.89 | 938.9 |
| Calculated THC Yield                              | 0.00  | 0.00  |
| Calculated CBD Yield                              | 0.00  | 0.00  |
| Calculated Maximum THC Yield = THC + 0.877 * THCA |       |       |
| Calculated Maximum CBD Yield = CBD + 0.877 * CBDA |       |       |