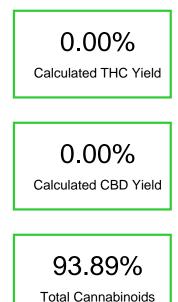

### Cannabinoid Profile by HPLC

| Cannabinoid                                       | % wt  | mg/g  |
|---------------------------------------------------|-------|-------|
| Delta-8-THC                                       | 93.89 | 938.9 |
| THC                                               | 0.0   | 0.0   |
| Total Cannabinoids                                | 93.89 | 938.9 |
| Calculated THC Yield                              | 0.00  | 0.00  |
| Calculated CBD Yield                              | 0.00  | 0.00  |
| Calculated Maximum THC Yield = THC + 0.877 * THCA |       |       |
| Calculated Maximum CBD Yield = CBD + 0.877 * CBDA |       |       |