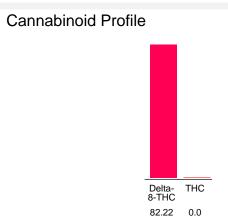

#### Cannabinoid Profile by HPLC

0.00%

Calculated THC Yield

0.00%

Calculated CBD Yield

| Cannabinoid                     | % wt               | mg/g  |
|---------------------------------|--------------------|-------|
| Delta-8-THC                     | 82.22              | 822.2 |
| THC                             | 0.0                | 0.0   |
| Total Cannabinoids              | 82.22              | 822.2 |
| Calculated THC Yield            | 0.00               | 0.00  |
| Calculated CBD Yield            | 0.00               | 0.00  |
| Calaulata d Mauissuus THO Viald | TUC . 0.077 * TUCA |       |

Calculated Maximum THC Yield = THC + 0.877 \* THCA Calculated Maximum CBD Yield = CBD + 0.877 \* CBDA

82.22%

**Total Cannabinoids** 

Marin Analytics, LLC 250 Bel Marin Keys Blvd, Suite D4 Novato, CA 94949