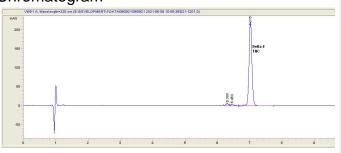

# **Marin Analytics**

# **Analysis Report**

## Savage Enterprises

## Sample 240-060921-081

Razz

Sample Submitted: 06-09-2021; Report Date: 06-09-2021

# Razz

Distillate

#### Chromatogram



#### Cannabinoid Profile



#### Cannabinoid Profile by HPLC

0.00%

Calculated THC Yield

0.00%

Calculated CBD Yield

| Cannabinoid          | % wt  | mg/g  |
|----------------------|-------|-------|
| Delta-8-THC          | 90.18 | 901.8 |
| THC                  | 0.0   | 0.0   |
| Total Cannabinoids   | 90.18 | 901.8 |
| Calculated THC Yield | 0.00  | 0.00  |
| Calculated CBD Yield | 0.00  | 0.00  |
|                      |       |       |

Calculated Maximum THC Yield = THC + 0.877 \* THCA Calculated Maximum CBD Yield = CBD + 0.877 \* CBDA

90.18%

**Total Cannabinoids** 

### Marin Analytics, LLC

250 Bel Marin Keys Blvd, Suite D4 Novato, CA 94949

415-936-6477 / sarabiancalana1@gmail.com

Sara Biancalana

This sample has been tested by Marin Analytics, LLC using valid testing meth