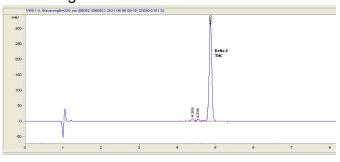

### Chromatogram

### Cannabinoid Profile by HPLC

0.00%

Calculated THC Yield

0.00%

Calculated CBD Yield

| Cannabinoid          | % wt  | mg/g  |
|----------------------|-------|-------|
| Delta-8-THC          | 91.09 | 910.9 |
| THC                  | 0.0   | 0.0   |
| Total Cannabinoids   | 91.09 | 910.9 |
| Calculated THC Yield | 0.00  | 0.00  |
| Calculated CBD Yield | 0.00  | 0.00  |