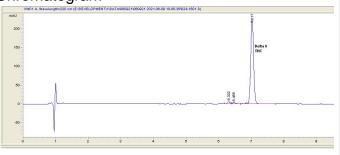

#### Cannabinoid Profile

#### Cannabinoid Profile by HPLC

0.00%

Calculated THC Yield

0.00%

Calculated CBD Yield

| Cannabinoid          | % wt  | mg/g  |
|----------------------|-------|-------|
| Delta-8-THC          | 90.95 | 909.5 |
| THC                  | 0.0   | 0.0   |
| Total Cannabinoids   | 90.95 | 909.5 |
| Calculated THC Yield | 0.00  | 0.00  |
| Calculated CBD Yield | 0.00  | 0.00  |
|                      |       |       |