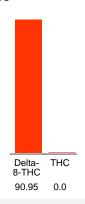

#### Cannabinoid Profile by HPLC

0.00%

Calculated THC Yield

0.00%

Calculated CBD Yield

| Cannabinoid          | % wt  | mg/g  |
|----------------------|-------|-------|
| Delta-8-THC          | 90.95 | 909.5 |
| THC                  | 0.0   | 0.0   |
| Total Cannabinoids   | 90.95 | 909.5 |
| Calculated THC Yield | 0.00  | 0.00  |
| Calculated CBD Yield | 0.00  | 0.00  |
|                      |       |       |

Calculated Maximum THC Yield = THC + 0.877 \* THCA Calculated Maximum CBD Yield = CBD + 0.877 \* CBDA

90.95%

**Total Cannabinoids** 