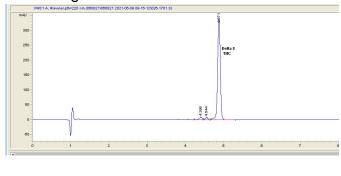

#### Chromatogram

### Cannabinoid Profile by HPLC

90.33%

**Total Cannabinoids** 

| Cannabinoid                                       | % wt  | mg/g  |
|---------------------------------------------------|-------|-------|
| Delta-8-THC                                       | 90.33 | 903.3 |
| Total Cannabinoids                                | 90.33 | 903.3 |
| Calculated THC Yield                              | 0.00  | 0.00  |
| Calculated CBD Yield                              | 0.00  | 0.00  |
| Calculated Maximum THC Yield = THC + 0.877 * THCA |       |       |