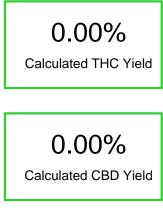

### Cannabinoid Profile by HPLC

90.33%

**Total Cannabinoids** 

| Cannabinoid                                       | % wt  | mg/g  |
|---------------------------------------------------|-------|-------|
| Delta-8-THC                                       | 90.33 | 903.3 |
| Total Cannabinoids                                | 90.33 | 903.3 |
| Calculated THC Yield                              | 0.00  | 0.00  |
| Calculated CBD Yield                              | 0.00  | 0.00  |
| Calculated Maximum THC Yield = THC + 0.877 * THCA |       |       |