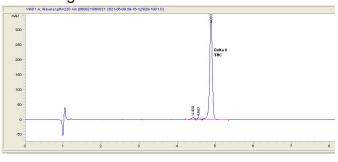

#### Cannabinoid Profile by HPLC

0.00%

Calculated THC Yield

0.00%

Calculated CBD Yield

| Cannabinoid          | % wt  | mg/g  |
|----------------------|-------|-------|
| Delta-8-THC          | 90.45 | 904.5 |
| THC                  | 0.0   | 0.0   |
| Total Cannabinoids   | 90.45 | 904.5 |
| Calculated THC Yield | 0.00  | 0.00  |
| Calculated CBD Yield | 0.00  | 0.00  |
|                      |       |       |

Calculated Maximum THC Yield = THC + 0.877 \* THCA Calculated Maximum CBD Yield = CBD + 0.877 \* CBDA

90.45%

**Total Cannabinoids** 

Marin Analytics, LLC 250 Bel Marin Keys Blvd, Suite D4 Novato, CA 94949