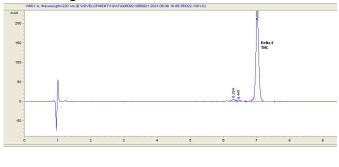

### Chromatogram

### Cannabinoid Profile by HPLC

| Cannabinoid                                       | % wt  | mg/g  |
|---------------------------------------------------|-------|-------|
| Delta-8-THC                                       | 90.53 | 905.3 |
| THC                                               | 0.0   | 0.0   |
| Total Cannabinoids                                | 90.53 | 905.3 |
| Calculated THC Yield                              | 0.00  | 0.00  |
| Calculated CBD Yield                              | 0.00  | 0.00  |
| Calculated Maximum THC Yield = THC + 0.877 * THCA |       |       |
| Calculated Maximum CBD Yield = CBD + 0.877 * CBDA |       |       |