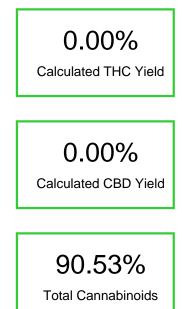

### Cannabinoid Profile by HPLC

| Cannabinoid                                       | % wt  | mg/g  |
|---------------------------------------------------|-------|-------|
| Delta-8-THC                                       | 90.53 | 905.3 |
| THC                                               | 0.0   | 0.0   |
| Total Cannabinoids                                | 90.53 | 905.3 |
| Calculated THC Yield                              | 0.00  | 0.00  |
| Calculated CBD Yield                              | 0.00  | 0.00  |
| Calculated Maximum THC Yield = THC + 0.877 * THCA |       |       |
| Calculated Maximum CBD Yield = CBD + 0.877 * CBDA |       |       |