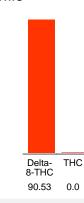

### Cannabinoid Profile by HPLC

| Cannabinoid                                       | % wt  | mg/g  |
|---------------------------------------------------|-------|-------|
| Delta-8-THC                                       | 90.53 | 905.3 |
| THC                                               | 0.0   | 0.0   |
| Total Cannabinoids                                | 90.53 | 905.3 |
| Calculated THC Yield                              | 0.00  | 0.00  |
| Calculated CBD Yield                              | 0.00  | 0.00  |
| Calculated Maximum THC Yield = THC + 0.877 * THCA |       |       |
| Calculated Maximum CBD Yield = CBD + 0.877 * CBDA |       |       |